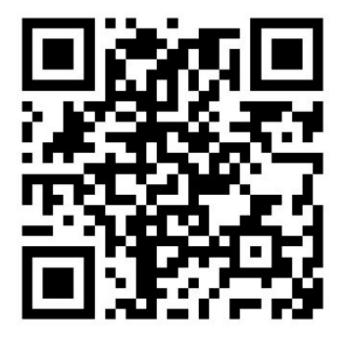

## Settings for GoPro Hero 9/10 Superview (60 fps)

## Automatic Setup via QR Code!

Point the GoPro camera to this QR Code and it will automatically get all the settings. *Only works with* **GoPro Labs** firmware.

#### **GoProQR:** *mVr4p60fSte1aWd0b0wAx0sMag0dVoD4R1*

Camera mode: Video Video Resolution: 4k FPS Video: 60 Lens: Superview Hypersmooth: On Wind Reduction: On Protune Color: not set Color Depth: 8-bit Bit rate: Standard

#### WO

White Balance: Auto EV Compensation: 0 Sharpness: Medium Raw Audio: Off GPS: Off Voice Control: not set Quick Capture: not set Default Mode: Video Beep Volume: 100%

> Revision A Date: 2023-10-17

Display Brightness: not set LEDs On: All On Orientation Lock: Landscape (right side up) Camera Auto Off: not set Screen Auto Off: not set WiFi Connections: Off