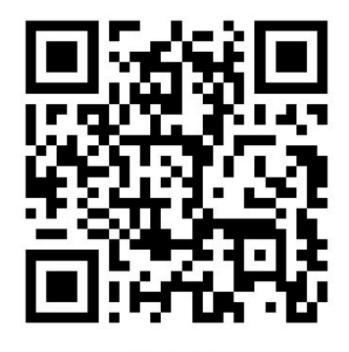

## Settings for GoPro Hero 8/9/10 Wide (60 fps)

## Automatic Setup via QR Code!

Point the GoPro camera to this QR Code and it will automatically get all the settings. *Only works with* **GoPro Labs** firmware.

#### **GoProQR:**

mVr4p60fW0te1aWd0b0wAx0sMag0dVoD4

Camera mode: Video Video Resolution: 4k FPS Video: 60 Lens: Wide (Zoom: 0%) Hypersmooth: On Wind Reduction: On Protune Color: not set Color Depth: 8-bit Bit rate: Standard

#### R1W0

White Balance: Auto EV Compensation: 0 Sharpness: Medium Raw Audio: Off GPS: Off Voice Control: not set Quick Capture: not set Default Mode: Video Beep Volume: 100%

Revision A Date: 2023-10-17 Display Brightness: not set LEDs On: All On Orientation Lock: Landscape (right side up) Camera Auto Off: not set Screen Auto Off: not set WiFi Connections: Off