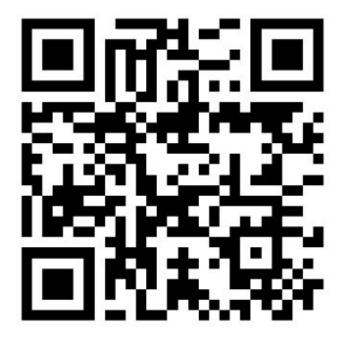

## Settings for GoPro Hero 8 Superview (30 fps)

Hero 8 only supports Superview at 4K 30 fps

### Automatic Setup via QR Code!

Point the GoPro camera to this QR Code and it will automatically get all the settings. *Only works with* **GoPro Labs** firmware.

#### **GoProQR:**

mVr4p30fSte1aWd0b0wAx0sMag0dVoD4R1

Camera mode: Video Video Resolution: 4k FPS Video: 60 Lens: Superview Hypersmooth: On Wind Reduction: On Protune Color: not set Color Depth: 8-bit Bit rate: Standard

#### WO

White Balance: Auto EV Compensation: 0 Sharpness: Medium Raw Audio: Off GPS: Off Voice Control: not set Quick Capture: not set Default Mode: Video Beep Volume: 100%

> Revision A Date: 2023-10-17

Display Brightness: not set LEDs On: All On Orientation Lock: Landscape (right side up) Camera Auto Off: not set Screen Auto Off: not set WiFi Connections: Off